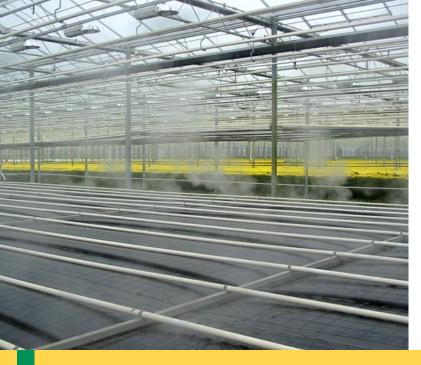

# **OPL LIGHTWEIGHT STEAM FILM**

Steam film is suitable for removing bacteria and viruses from the soil after crop rotation. This can be disinfected by steaming the soil. By covering the ground with the special OPL lightweight steam film, the steam can then do its work under the film.

The heat released from the steam automatically disinfects the soil. For this we have developed a special steam film which is resistant to high temperatures. The steam film is lightweight, making it easier to use. A repair piece of 1 m2 has been added for possible damage.