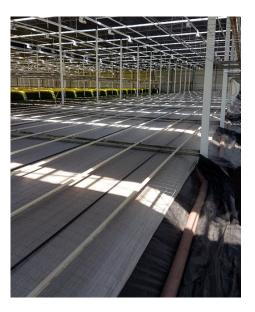

# **OPL LIGHTWEIGHT STEAM FILM**

Steam film is suitable for removing bacteria and viruses from the soil after crop rotation. This can be disinfected by steaming the soil. By covering the ground with the special OPL lightweight steam film, the steam can then do its work under the film.

The heat released from the steam automatically disinfects the soil. For this we have developed a special steam film which is resistant to high temperatures. The steam film is lightweight, making it easier to use. A repair piece of 1 m2 has been added for possible damage.

lightweight in use

ensures optimal disinfection of the soil

resistant to high temperatures

scan for more info