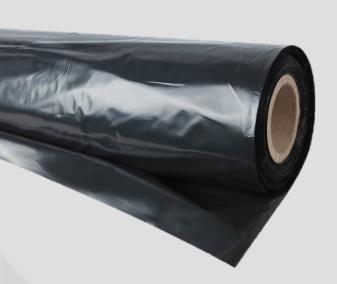

## **OPL STEAM FILM**

### **TECHNICAL SPECIFICATIONS**

| Material     | Low Density Polyethylene (LDPE) film + heat resistant additive          |
|--------------|-------------------------------------------------------------------------|
| Color        | Black                                                                   |
| Version      | Small width flat and wide width folded on a roll                        |
| Width        | 185, 240, 380, 480, 570, 720, 950, 1.090<br>cm, other widths on request |
| Thickness    | 150 mu standard, 185 mu on request                                      |
| Length       | Custom made                                                             |
| Use          | Approx. 150-200 steam hours by correct use                              |
| Resistance   | Maximum boiler temperature of 130 degrees and a pressure of 2 Bar       |
| Certificates | BRCGS, ISO14001, ISO26000                                               |