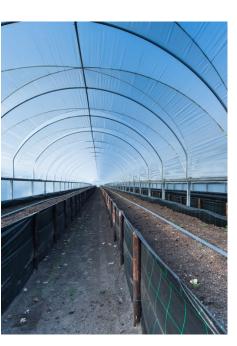

## **OPTILUX CLEAR TUNNEL FILM**

Tunnel film OPTILUX CLEAR is used to optimize the growth of your plants and crops. This film also protects your crop. The OPTILUX CLEAR is a clear film that let's a lot of light through and offers a thermal effect under the film. As a result, the film maintains the temperature generated during the day at night to create an optimal climate for the plant. The film has a strong quality and is made for long-term use.

high thermal value under the film

for long-term use

strong material

### **TECHNICAL SPECIFICATIONS**

| Material              | LDPE film with AC, EVA, UV                                |
|-----------------------|-----------------------------------------------------------|
| Color                 | Transparent                                               |
| Version               | Folded on the roll                                        |
| UV-Resistance         | 400Kly, other UV resistance on request                    |
| Transmission total    | Min. 89 % (400-700 Nm)                                    |
| UV Light transmission | Min. 85 % (290-400 Nm)                                    |
| Thermic               | 11 % (FIR: 7-14 micron)                                   |
| Width                 | 6,5, 8, 9, 10, 12, 14,5 meter,<br>other widths on request |
| Thickness             | 180 mu, other thickness on request                        |
| Length                | Custom made                                               |
| Certificates          | BRCGS, ISO14001, ISO26000                                 |