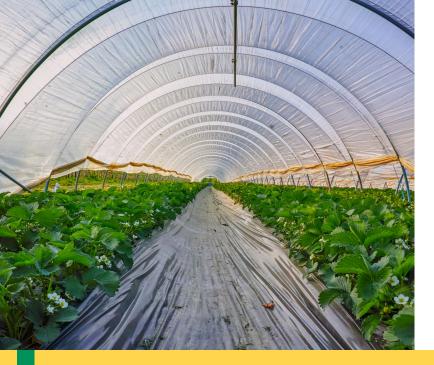

## **OPTILUX CLEAR TUNNEL FILM**

Tunnel film OPTILUX CLEAR is used to optimize the growth of your plants and crops. This film also protects your crop. The OPTILUX CLEAR is a clear film that let's a lot of light through and offers a thermal effect under the film. As a result, the film maintains the temperature generated during the day at night to create an optimal climate for the plant. The film has a strong quality and is made for long-term use.

### **APPLICATION**

- Vegetables
- Fruit
- Flowers and plants
- Other