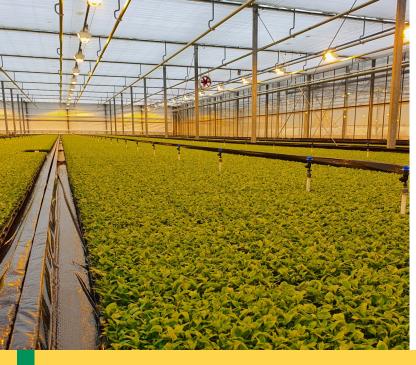

## **OPERFO FILM**

OPERFO FOIL is applied to growing tables to prevent algae formation, weed growth and evaporation on irrigation mats. Due to the holes made with hot needles, water passage and distribution is optimal. The perforation can be produced with fine and coarse perforation.