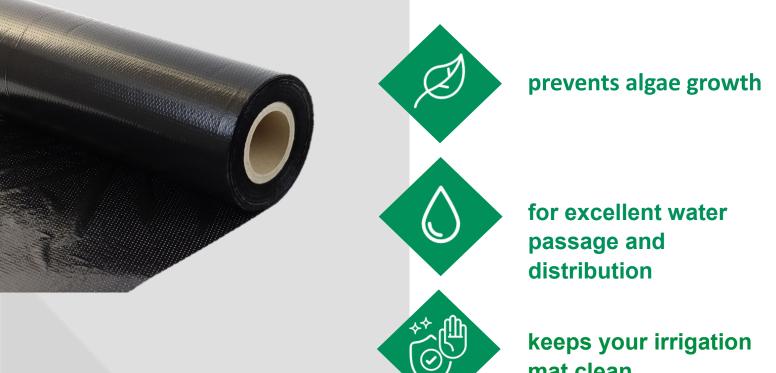

## **OPERFO FILM**

OPERFO FOIL is applied to growing tables to prevent algae formation, weed growth and evaporation on irrigation mats. Due to the holes made with hot needles, water passage and distribution is optimal. The perforation can be produced with fine and coarse perforation.

# mat clean

scan for more information