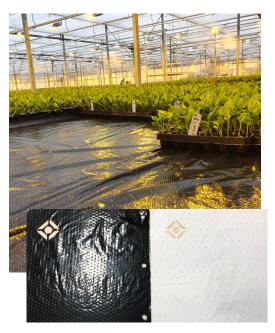

## **OPERFO FILM**

OPERFO FOIL is applied to growing tables to prevent algae formation, weed growth and evaporation on irrigation mats. Due to the holes made with hot needles, water passage and distribution is optimal. The perforation can be produced with fine and coarse perforation.

### **OPERFO FILM** TECHNICAL SPECIFICATIONS

| MateriaL     | Low Density Polyethyleen (LDPE) foil                      |
|--------------|-----------------------------------------------------------|
| Color        | Black, White, Black/white, Grey                           |
| Versions     | Plano on roll                                             |
| Width        | 30 - 210 cm                                               |
| Thickness    | Standard thickness is 30 mu, other thicknesses on request |
| Length       | Standard 100, 250, 500 m, other lengths on request        |
| Perforation  | Fine or rough flame perforation                           |
| Certificates | BRCGS, ISO14001, ISO26000                                 |