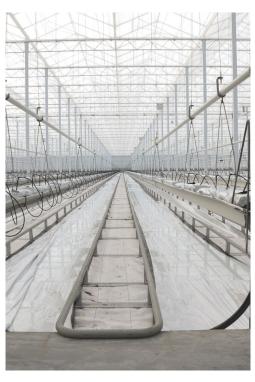

# **GROUND COVER FILM BLACK/WHITE**

By using our reflection foil, you will start the new growing year with a clean and hygienic start. Herein, a distinction is made between strip and walking foil. Strip films are laid on top of the existing ground cloth or walking foil. Our strip foils are also ideally suited for collecting excess leaves, so they can be easily removed at crop change. Wide walking foil is mainly used in glass or tunnel greenhouses. The white side ensures optimal growth of your crop due to its excellent reflection. The black side ensures no weed growth on your substrate.

We will gladly give you advice which foil is suitable for your crop.

high reflection for optimum growth

ensures a high level of hygiene

strong material