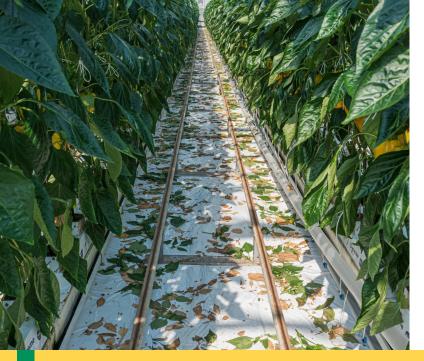

# **GROUND COVER FILM BLACK/WHITE**

By using our reflection foil, you will start the new growing year with a clean and hygienic start. Herein, a distinction is made between strip and walking foil. Strip films are laid on top of the existing ground cloth or walking foil. Our strip foils are also ideally suited for collecting excess leaves, so they can be easily removed at crop change. Wide walking foil is mainly used in glass or tunnel greenhouses. The white side ensures optimal growth of your crop due to its excellent reflection. The black side ensures no weed growth on your substrate.

We will gladly give you advice which foil is suitable for your crop.

high reflection for optimum growth

ensures a high level of hygiene

strong material