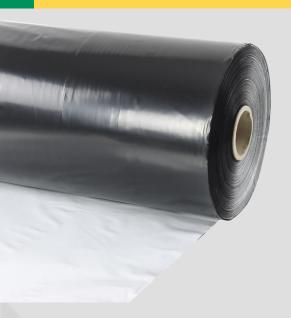

# **GROUND COVER FILM BLACK/WHITE**

By using our reflection foil, you will start the new growing year with a clean and hygienic start. Herein, a distinction is made between strip and walking foil. Strip films are laid on top of the existing ground cloth or walking foil. Our strip foils are also ideally suited for collecting excess leaves, so they can be easily removed at crop change. Wide walking foil is mainly used in glass or tunnel greenhouses. The white side ensures optimal growth of your crop due to its excellent reflection. The black side ensures no weed growth on your substrate.

### **TECHNICAL SPECIFICATIONS**

| MateriaL      | LDPE                                                      |
|---------------|-----------------------------------------------------------|
| Color         | Black/white                                               |
| Versions      | Unfolded or folded on a roll                              |
| UV resistance | Standard 80 Kly (1 year UV), other versions also possible |
|               | Stripe film: 30 - 230cm,                                  |
| Width         | Wide film: 230 - 1000 cm                                  |
|               | Other widths on request                                   |
| Thickness     | Optiflex 50mu,                                            |
|               | OPS 70 en 100 mu,                                         |
|               | Other thickness on request                                |
| Length        | Custom made                                               |
| Perforation   | Optional                                                  |
| Certificates  | BRCGS, ISO14001, ISO26000                                 |