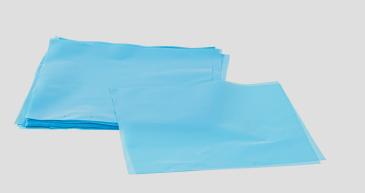

# **CONTROL SHEETS**

prevents root growth in substrate

clear color

easy to use

# **CONTROL SHEETS**

## **TECHNICAL SPECIFICATIONS**

| Material     | Low Density Polyethyleen (LDPE) folie                                                                    |
|--------------|----------------------------------------------------------------------------------------------------------|
| Color        | Blue                                                                                                     |
| Version      | Single sheets in the box                                                                                 |
| Measurements | 15x15 cm per 3000 sheets per box<br>20x20 cm per 2000 sheets per box<br>25x25 cm per 2000 sheets per box |
| Thickness    | 50 mu, other thickness on request                                                                        |
| Certificates | BRCGS, ISO14001, ISO26000                                                                                |