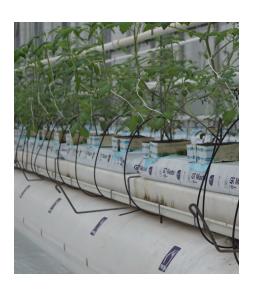

# **CONTROL SHEETS**

prevents root growth in substrate

clear color

easy to use

# **CONTROL SHEETS**

## **TECHNICAL SPECIFICATIONS**

| Material     | Low Density Polyethyleen (LDPE) folie                                                                    |
|--------------|----------------------------------------------------------------------------------------------------------|
| Color        | Blue                                                                                                     |
| Version      | Single sheets in the box                                                                                 |
| Measurements | 15x15 cm per 3000 sheets per box<br>20x20 cm per 2000 sheets per box<br>25x25 cm per 2000 sheets per box |
| Thickness    | 50 mu, other thickness on request                                                                        |
| Certificates | BRCGS, ISO14001, ISO26000                                                                                |