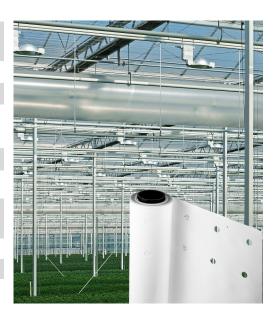

# **AIR-OP CLIMATE TUBE**

optimal airflow based on your calculation

creates the desired climate

Creating an optimal climate in the greenhouse is what growers are working on, day in and day out. A good climate ensures optimal growth and production in the greenhouse. Our AIR-OP climate tube can help with this.

By applying the AIR-OP climate tube in a greenhouse, a homogeneous climate can be created based on your wishes and needs. Due to the many possibilities in perforating, unwinding and printing, we give you the opportunity to make an optimal calculation of the desired air flows.

Perforation

Certificates

low Density Polyethylene (LDPE) film

white and transparent

perforated tube on the roll

standard 320Kly, other UV-

resistance on request

optional

custom made tube width

150 mu and 180 mu, other

thickness on request

custom made length

custom made

BRCGS, ISO14001, ISO26000

Oerlemans Plastics is the producer in the field of plastic plastics. With 34 mono and co-extruders we produce film in the qualities LDPE, MDPE, LLDPE and HDPE. We are constantly developing new film and plastics concepts for horticulture, food, non-food and plastics wholesale. These products are consumed in more than 30 countries. The customer, quality and profitable end result are at the heart of every solution. Our in-house logistics enable us to offer optimum service.