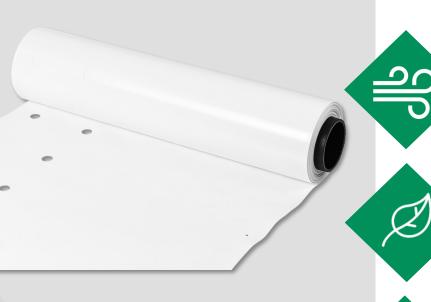

### **TECHNICAL SPECIFICATIONS**

Material

Color Version

**UV-resistance** 

Fire resistance

Width

**Thickness** 

Length

Perforation

Certificates

low Density Polyethylene (LDPE) film

white and transparent

perforated tube on the roll

standard 320Kly, other UV-

resistance on request

optional

custom made tube width

150 mu and 180 mu, other

thickness on request

custom made length

custom made

BRCGS, ISO14001, ISO26000

Oerlemans Plastics is the producer in the field of plastic plastics. With 34 mono and co-extruders we produce film in the qualities LDPE, MDPE, LLDPE and HDPE. We are constantly developing new film and plastics concepts for horticulture, food, non-food and plastics wholesale. These products are consumed in more than 30 countries. The customer, quality and profitable end result are at the heart of every solution. Our in-house logistics enable us to offer optimum service.