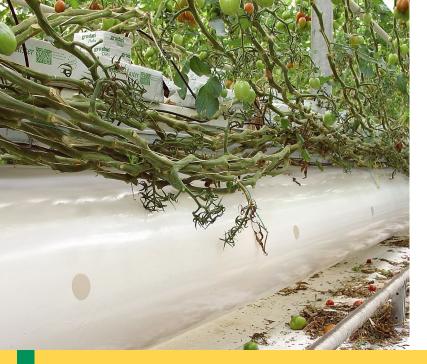

# **AIR-OP CLIMATE TUBE**

optimal airflow based on your calculation

creates the desired climate

Creating an optimal climate in the greenhouse is what growers are working on, day in and day out. A good climate ensures optimal growth and production in the greenhouse. Our AIR-OP climate tube can help with this.

By applying the AIR-OP climate tube in a greenhouse, a homogeneous climate can be created based on your wishes and needs. Due to the many possibilities in perforating, unwinding and printing, we give you the opportunity to make an optimal calculation of the desired air flows.